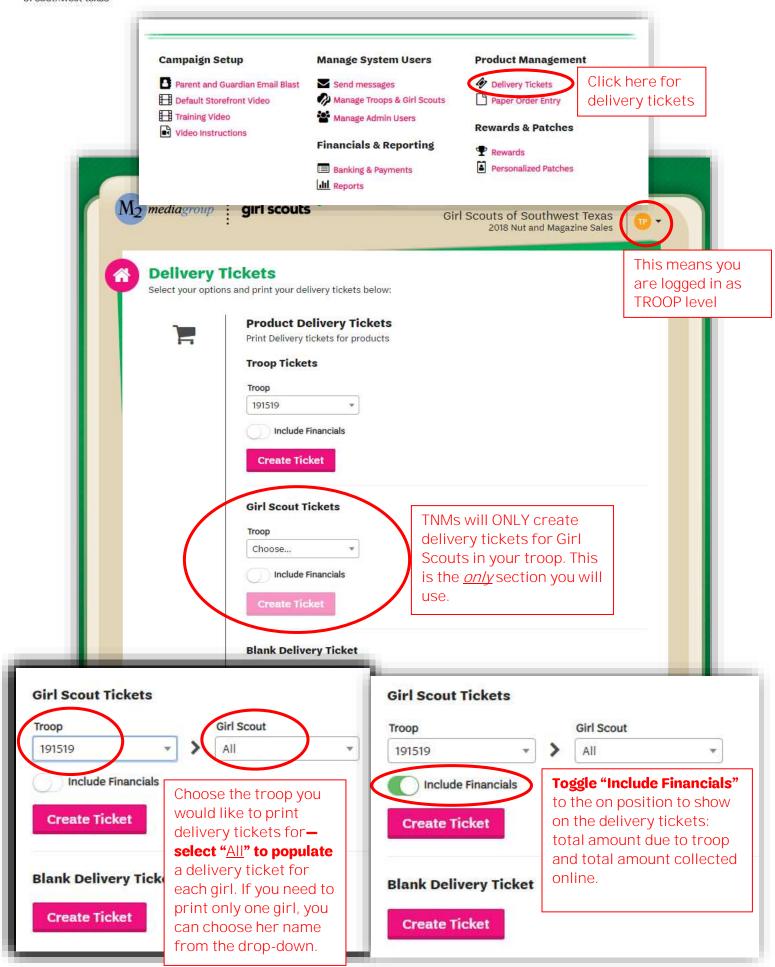

## How to Print Delivery Tickets for Fall Product Program



## Girl Scout name and parent/guardian email address

## **Girl Scout Delivery Ticket**

Girl Scouts of Southwest Texas - 2018 Nut and Magazine Sales

Ticket Created 10/16/2018 4:27 PM

Daisy Savannah
Parent Email Address

Girl Scout

I acknowledge and agree to accept financial responsibility for the product and money listed. I understand that these products may not be returned or exchanged.

Council

Troop Number

Service Unit

191519

Parent/Guardian's name (print)

Sign and Date

| Product                                   |                                                       | Full Cases | Short | Pleces | Pleces<br>Short |
|-------------------------------------------|-------------------------------------------------------|------------|-------|--------|-----------------|
| Almond B