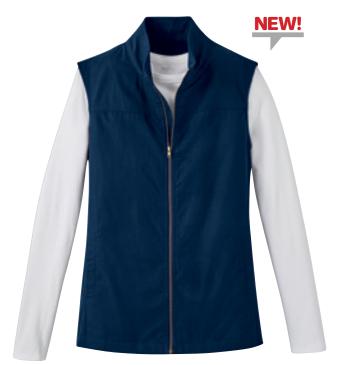

New! Official Navy Vest. Your best vest yet! A classic choice in a lightly brushed cotton blend. The stand-up collar, goldtone zipper and welt pockets are among the special details that pull together your official look. Imported. Misses' Sizes: XS, S, M, L, XL. Women's Sizes: 2X, 3X, 4X, 5X. **0401. \$30.00.** 