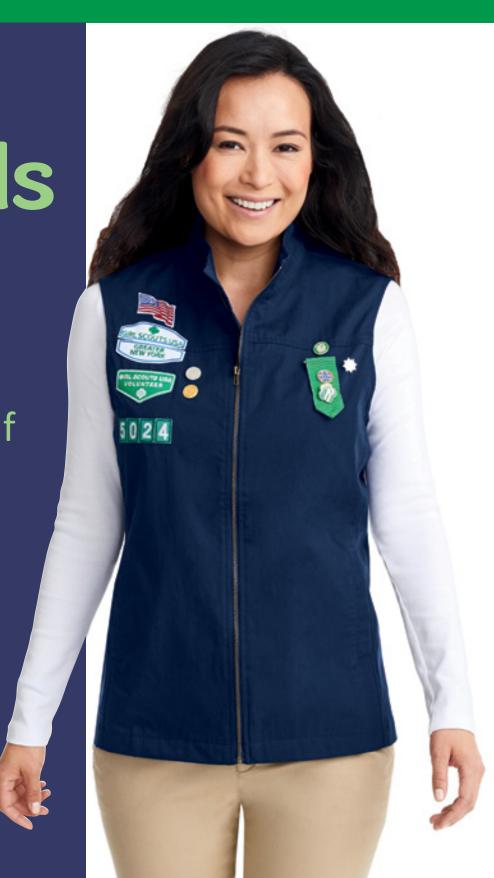

ADULT Essentials

Featuring
THE NEW!
ADULT VEST:

Distinguish Yourself With Pride

**Apparel** 

Official Insignia

**Awards** 

Pins

Accessories

### **IT'S OFFICIAL!**

We have all your APPAREL
ESSENTIALS. Choose from
CLASSIC POLOS and a
long-sleeve SHIRT to THE
NEW ADULT VEST. Finish your
look with a scarf and proudly
showcase YOUR INSIGNIA
AND AWARDS.

New! Official Navy Vest. Your best vest yet! A classic choice in a lightly brushed cotton blend. The stand-up collar, goldtone zipper and welt pockets are among the special details that pull together your official look. Imported. Misses' Sizes: XS, S, M, L, XL. Women's Sizes: 2X, 3X, 4X, 5X. **0401. \$30.00.** 