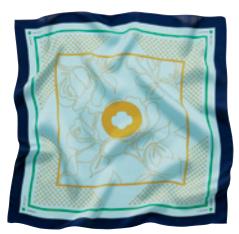

#### Scarves & Scarf Slides

New! Official Girl Scout Promise Scarf. Imported. **04541**. \$39.00.

Official Girl Scout Volunteer Scarf. Imported. 04516. \$12.00.

New! Official Trefoil Design Scarf. Imported. **04519**. \$20.00.