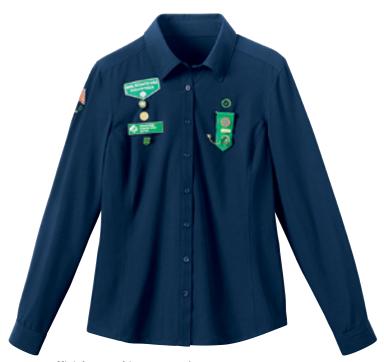

Official Navy Shirt. Imported. Misses' Sizes: XS, S, M, L, XL. **0413.** \$48.00. Women's Sizes: 2X, 3X, 4X, 5X. **0413.** \$52.00.