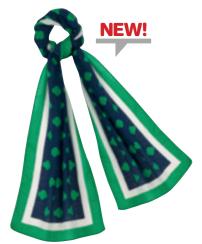

#### Scarves & Scarf Slides

New! Official Girl Scout Promise Scarf. Imported. **04541**. \$39.00.

Official Girl Scout Volunteer Scarf. Imported. 04516. \$12.00.

New! Official Trefoil Design Scarf. Imported. **04519**. \$20.00.