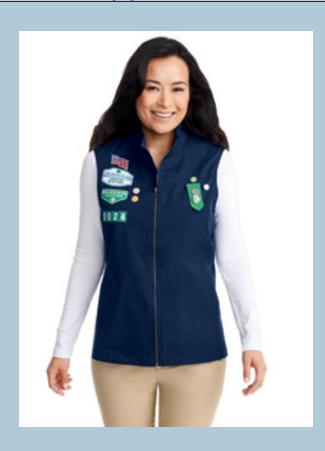

New! Official Navy Vest. Your best vest yet! A classic choice in a lightly brushed cotton blend. The stand-up collar, goldtone zipper and welt pockets are among the special details that pull together your official look. Imported. Misses' Sizes: XS, S, M, L, XL. Women's Sizes: 2X, 3X, 4X, 5X. **0401. \$30.00.** 