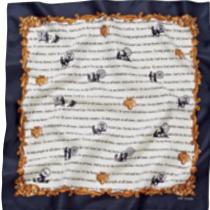

Official Folk Art Scarf. Imported. 04517. \$48.00.

Official Traditional Logo Scarf Slide. Imported. 12330. \$16.00.

Official Girl Scout Profiles Scarf Slide. Imported. 12203. \$12.00.