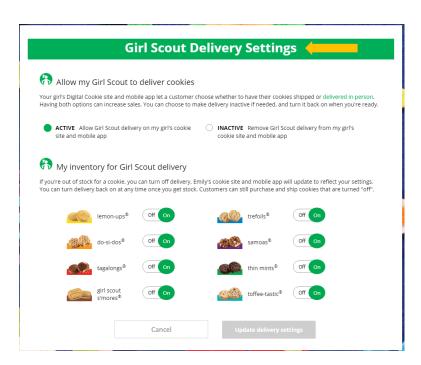

## **My Cookies: Delivery Settings**

The "My Cookies" tab contains a number of different functions for parents. This sheet explains the "Delivery Settings" portion.

If enabled by your council, the Delivery Settings function gives you the opportunity to turn off girl delivery and off varieties of cookies. This might be useful if you run out of a variety of cookie and can't get any more to fill customer orders, or are entirely out of cookies for delivering to customers or otherwise are unable to deliver cookies to customers. If you are worried about your inventory, always check with your troop cookie manager first to see if you can get more cookies before turning a off a variety. Turning it off means a customer doesn't have the option to purchase it for delivery so you don't have to decline their order and disappoint them if they can't get a variety they ordered.

When you know you need to turn off delivery or a variety(ies), go to the bottom of your "My Cookies" tab and find the Girl Scout Delivery Settings section.

Once you have turned it to inactive, the varieties section will be removed and is superseded by the active/inactive setting. You do not need to turn off each of the varieties individually if you set it to inactive.

Should you wish to turn delivery back on, simply click "active" and your customers will see delivery as an option again.

**Step 3:** If you wish to offer delivery but are out of a variety of cookie and can't get more inventory, you can turn off just that variety of cookie for delivery and customers can only purchase those for shipping and not delivery.

To do that, simply click the "off" button and it will remove that variety from delivery option. If you are able to offer that to customers again, return to this section and click the "on" slider to turn that variety back on.