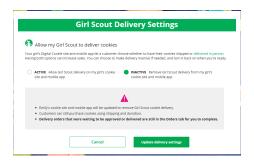

## Digital Cookie®

**Step 2:** When you select "inactive" to turn off the girl delivery option for your customer, you will get a warning message. If you want to turn them off, click "Update delivery settings".