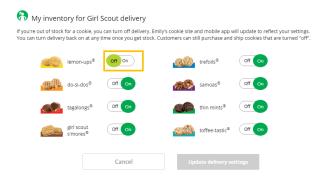

Should you wish to turn delivery back on, simply click "active" and your customers will see delivery as an option again.

**Step 3:** If you wish to offer delivery but are out of a variety of cookie and can't get more inventory, you can turn off just that variety of cookie for delivery and customers can only purchase those for shipping and not delivery.

To do that, simply click the "off" button and it will remove that variety from delivery option. If you are able to offer that to customers again, return to this section and click the "on" slider to turn that variety back on.