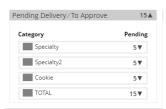

**Step 3:** The next section will show how many cookies you need to fill girl-delivery orders you have approved and girl-delivery orders that you have yet to approve.

Expanding each category will show you how many orders are approved and how many are needing to be approved with how much inventory you need for each of those categories.

| Cookie            | 5▲ |
|-------------------|----|
| Unapproved        | 5  |
| (Online Delivery) |    |
| Undelivered       | 0  |
| (Online Delivery) |    |
| CURRENT PENDING   | 5  |

**Step 4:** The final inventory section is Inventory Needed. This will show if you need any packages of cookies to fill your orders.