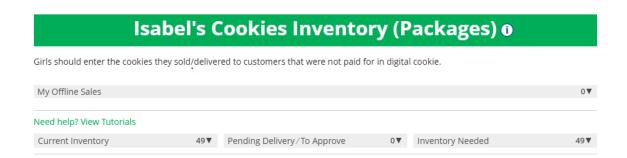

**Step 1:** The inventory section gives you a quick view of how many cookies you should still have available and how many you may need to fill your in-person orders.

The first thing to note is "My Offline Sales"

This is something that needs to be updated by the Girl Scout/her caregiver when she delivers cookies and receives a cash or check payment for them. If they are not entered in this section, they will not be removed from her inventory and this section will not be correct.

To enter offline sales, click the down arrow by the number of packages on the left side and open a screen to enter those sales.

Digital Cookie™ 2023

When those are entered, click "Save Updates"

**Step 2:** There are three other sections that calculate your inventory. The first is "Current Inventory". Clicking the arrow to the left of the total number of packages will show you this information by type of cookie. In general, if you see "Specialty" and "Specialty 2", those are cookies that are at a higher price than the rest of the cookies. Check with your troop volunteer for more information on what varieties are considered Specialty or Specialty 2.