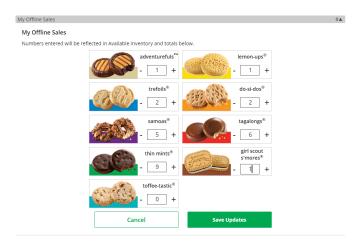

This is something that needs to be updated by the Girl Scout/her caregiver when she delivers cookies and receives a cash or check payment for them. If they are not entered in this section, they will not be removed from her inventory and this section will not be correct.

To enter offline sales, click the down arrow by the number of packages on the left side and open a screen to enter those sales.

Digital Cookie™ 2023

When those are entered, click "Save Updates"

**Step 2:** There are three other sections that calculate your inventory. The first is "Current Inventory". Clicking the arrow to the left of the total number of packages will show you this information by type of cookie. In general, if you see "Specialty" and "Specialty 2", those are cookies that are at a higher price than the rest of the cookies. Check with your troop volunteer for more information on what varieties are considered Specialty or Specialty 2.