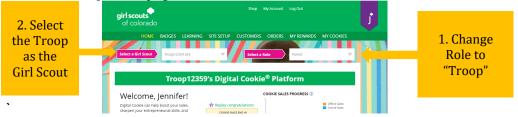

**Step 3:** The Volunteer designated as the Troop Site Lead will login to Digital Cookie and select the "parent" role.

At that point, they will be able to select the Troop as one of the Girl Scouts from the drop down at the top of the page.

They will need to complete the registration process as if the troop were a new girl by signing the Terms & Conditions statements and Girl Pledge, plus registering their name. It is important to leave the Preferred First Name as it appears so that your Troop URL is correct. If there is an issue with the troop number, please contact your Council Customer Care to resolve before proceeding.