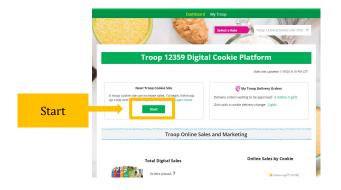

#### Setting up your Troop Virtual Booth Site

**Step 1:** The first time a leader or cookie volunteer for the troop logs in to their volunteer role in Digital Cookie, they will see a place to begin the process to have a troop virtual booth link.

To begin, click the "Start" button.

**Step 2:** You will be asked to enter a zip code for your troop. Enter one that is representative of the majority of the girls in your troop

| dit Details        |                           |          |
|--------------------|---------------------------|----------|
| roop's zip code *  | 99504                     | required |
| he zip code is use | d in the Cookie Booth loo | ator.    |
| roop site lead *   | Jennifer Campbell         |          |
| his person sets up | the troop cookie site.    |          |
|                    | Cancel                    | Save     |