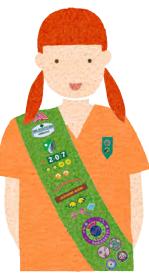

## Wear It Where?

You're earning badges, patches, and awards—but where do they belong? Here's the rundown on what goes where on your tunic, sash, or vest.

Flag patch, council name patches, and troop numbers go on the front right, in that order, starting at the top.

#### **Badges and Journey awards**

always go on the front, starting at the bottom. On a vest, badges go on the right and Journey awards on the left. On a sash, badges go below Journey awards.

Fun patches from trips and experiences always go on the back.

Need more help? Go to girlscouts.org/ placement.

**Daisies** Grades K-1

**Brownies** Grades 2-3

**Juniors** Grades 4-5

**Cadettes** Grades 6-8