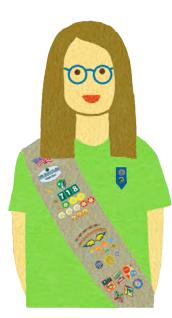

## Wear It Where?

You're earning badges, patches, and awards—but where do they belong? Here's the rundown on what goes where on your tunic, sash, or vest.

Flag patch, council name patches, and troop numbers go on the front right, in that order, starting at the top.

#### **Badges and Journey awards**

always go on the front, starting at the bottom. On a vest, badges go on the right and Journey awards on the left. On a sash, badges go below Journey awards.

Fun patches from trips and experiences always go on the back.

Need more help? Go to girlscouts.org/ placement.

**Daisies** Grades K-1

**Brownies** Grades 2-3

**Juniors** Grades 4-5

**Cadettes** Grades 6-8