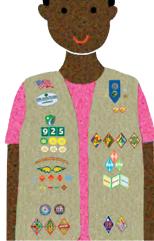

## Wear It Where?

You're earning badges, patches, and awards—but where do they belong? Here's the rundown on what goes where on your tunic, sash, or vest.

Flag patch, council name patches, and troop numbers go on the front right, in that order, starting at the top.

#### **Badges and Journey awards**

always go on the front, starting at the bottom. On a vest, badges go on the right and Journey awards on the left. On a sash, badges go below Journey awards.

Fun patches from trips and experiences always go on the back.

Need more help? Go to girlscouts.org/ placement.

**Daisies** Grades K-1

**Brownies** Grades 2-3

**Juniors** Grades 4-5

**Cadettes** Grades 6-8