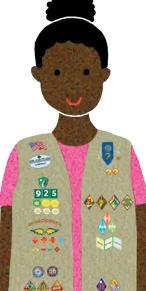

## Wear It Where?

You're earning badges, patches, and awards—but where do they belong? Here's the rundown on what goes where on your tunic, sash, or vest.

Flag patch, council name patches, and troop numbers go on the front right, in that order, starting at the top.

#### **Badges and Journey awards**

always go on the front, starting at the bottom. On a vest, badges go on the right and Journey awards on the left. On a sash, badges go below Journey awards.

Fun patches from trips and experiences always go on the back.

Need more help? Go to girlscouts.org/ placement.

**Daisies** Grades K-1

**Brownies** Grades 2-3

**Juniors** Grades 4-5

**Cadettes** Grades 6-8