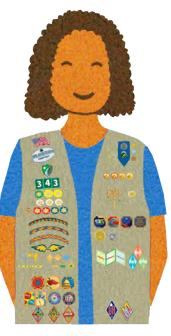

## Wear It Where?

You're earning badges, patches, and awards—but where do they belong? Here's the rundown on what goes where on your tunic, sash, or vest.

Flag patch, council name patches, and troop numbers go on the front right, in that order, starting at the top.

#### **Badges and Journey awards**

always go on the front, starting at the bottom. On a vest, badges go on the right and Journey awards on the left. On a sash, badges go below Journey awards.

Fun patches from trips and experiences always go on the back.

Need more help? Go to girlscouts.org/ placement.

**Daisies** Grades K-1

**Brownies** Grades 2-3

**Juniors** Grades 4-5

**Cadettes** Grades 6-8