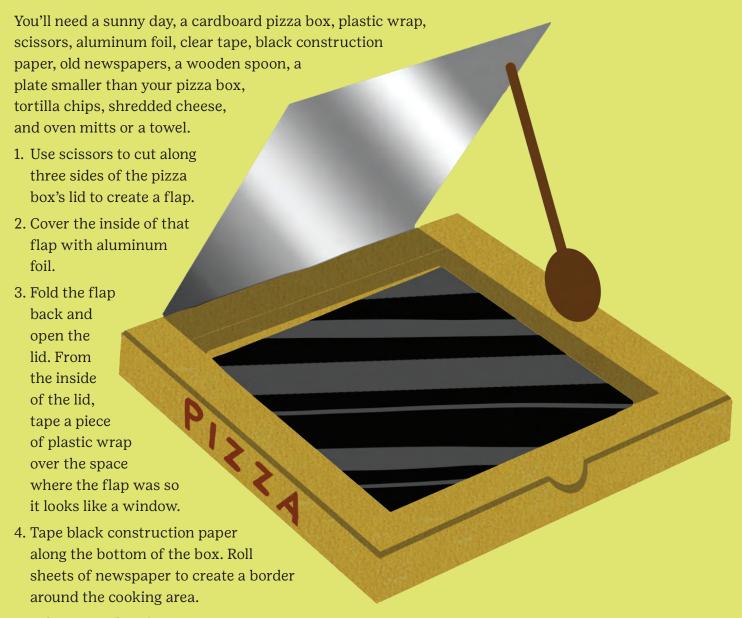

# Nacho Grandma's Science Experiment

Did you know you can make tasty nachos without an oven or microwave? It's true! Follow these instructions to make a solar oven and cook up some melty goodness.

- 5. Take your solar pizza oven to a sunny spot.
  Place a plate of tortilla chips and shredded cheese inside the box.
- 6. Use a wooden spoon to prop open the foil-covered flap at an angle so it faces direct sunlight.
- 7. Wait for the cheese to melt—this may take a while if it's not very hot outside. Use oven mitts or a towel to lift your plate out of the cooker. Enjoy!