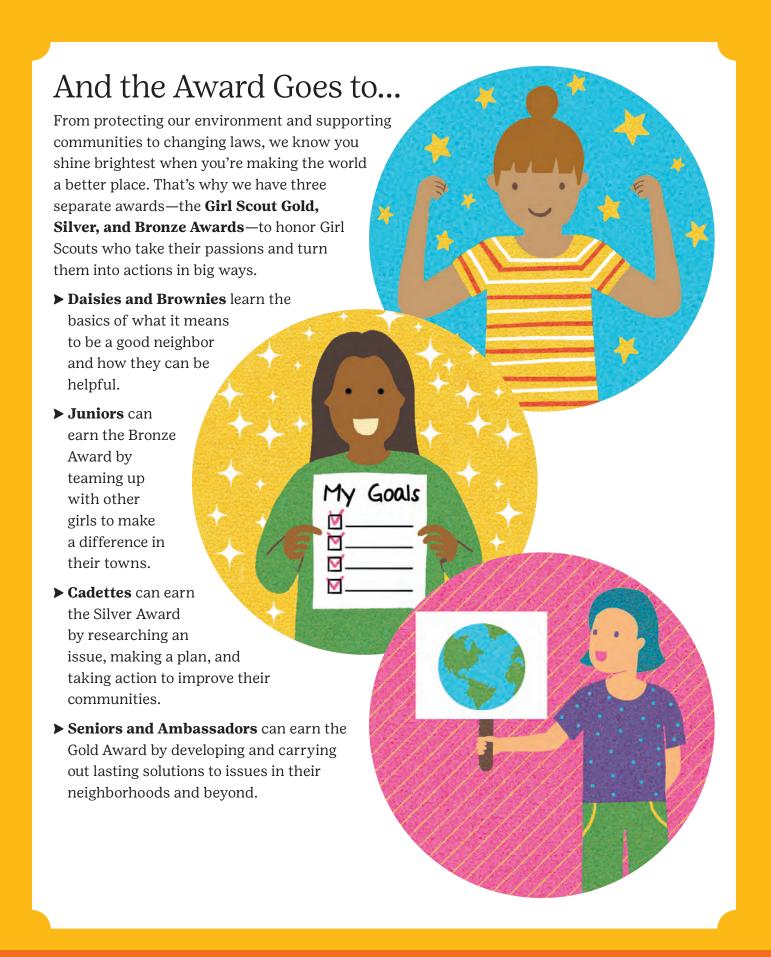

## When I'm a Gold Award Girl Scout

Gold Award Girl Scouts are rock stars, role models, and real-life heroes. How do they do it? By using everything they've learned as Girl Scouts to fix a problem in their communities and make a lasting change in their world. Use this space to draw, write, or make a collage about the problem you want to tackle to become a Gold Award Girl Scout—and how you'll feel once you've done it.

Already working toward your Gold Award? Incredible. Use this space to celebrate all you've already accomplished.

Want to give her the ultimate Girl Scout experience? Invest in her future and make every moment a shared memory by becoming an adult member at **gsFun.org/join.** 