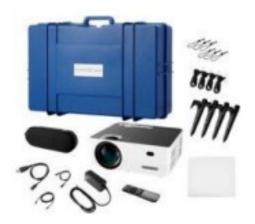

## 14-18 Points

**Laptop** Cost: 14 Points Item subject to change based on availability.

**Cricut—Explore** Cost: 16 Points Item subject to change based on availability. (color may vary)

**Outdoor Projector Kit With Screen** 

Cost: 18 Points Item subject to change based on availability. (color may vary)