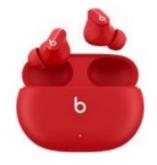

## 6-10 Points

Busch

WILLIAMSBURG, VA

Gardens

**Busch Gardens Williamsburg, VA** Cost: 6 Points One day admission for two.

**Biltmore Estate Asheville , NC** Cost: 8 Points One day admission for two.

**Beats Headphones** Cost: 8 Points Item subject to change based on availability.