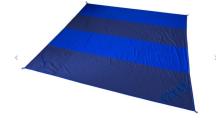

#### **ENO Islander Blanket**

Cost: 2 Points Crafted from quick-drying and lightweight nylon, the ENO Islander Blanket easily sheds sand, stakes out for breezy beach days, and travels anywhere in its portable stuff sack (color may vary).