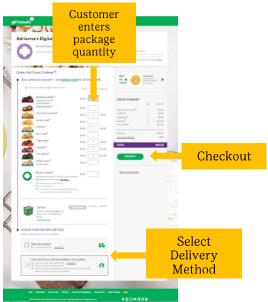

**Step 2:** As the customer orders packages, the total amount updates. Once the customer has selected the cookies she wants, she can click the "Have Girl Scout Deliver the Cookies in Person" option.

Once the customer is satisfied with her order, the customer simply clicks the "Checkout" button.