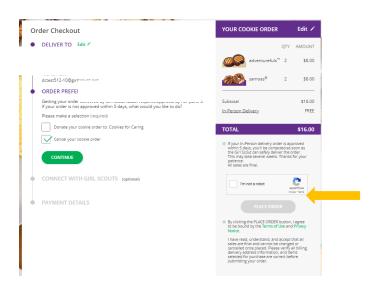

Digital Cookie<sup>™</sup> 2023

**Step 3:** The customer is taken to a checkout screen to complete basic shipping and billing information.

| Brst Name<br>Jasmine         | Last Name<br>garcia            |                                  | adventurefuls                                                                                                                                                                                                                                                                                                                                                                                                                                                                                                                                                                                                                                                                                                                                                                                                                                                                                                                                                                                                                                                                                                                                                                                                                                                                                                                                                                                                                                                                                                                                                                                                                                                                                                                                                                                                                                                                                                                                                                                                                                                                                                                  | " 2                                                                                   | \$8.00  |
|------------------------------|--------------------------------|----------------------------------|--------------------------------------------------------------------------------------------------------------------------------------------------------------------------------------------------------------------------------------------------------------------------------------------------------------------------------------------------------------------------------------------------------------------------------------------------------------------------------------------------------------------------------------------------------------------------------------------------------------------------------------------------------------------------------------------------------------------------------------------------------------------------------------------------------------------------------------------------------------------------------------------------------------------------------------------------------------------------------------------------------------------------------------------------------------------------------------------------------------------------------------------------------------------------------------------------------------------------------------------------------------------------------------------------------------------------------------------------------------------------------------------------------------------------------------------------------------------------------------------------------------------------------------------------------------------------------------------------------------------------------------------------------------------------------------------------------------------------------------------------------------------------------------------------------------------------------------------------------------------------------------------------------------------------------------------------------------------------------------------------------------------------------------------------------------------------------------------------------------------------------|---------------------------------------------------------------------------------------|---------|
|                              |                                |                                  | and the second s |                                                                                       |         |
| C/O or Company Name (opt     | ional)                         |                                  | samoas®                                                                                                                                                                                                                                                                                                                                                                                                                                                                                                                                                                                                                                                                                                                                                                                                                                                                                                                                                                                                                                                                                                                                                                                                                                                                                                                                                                                                                                                                                                                                                                                                                                                                                                                                                                                                                                                                                                                                                                                                                                                                                                                        | 2                                                                                     | \$8.00  |
| Address 1<br>1602 Kepner Dr  |                                |                                  |                                                                                                                                                                                                                                                                                                                                                                                                                                                                                                                                                                                                                                                                                                                                                                                                                                                                                                                                                                                                                                                                                                                                                                                                                                                                                                                                                                                                                                                                                                                                                                                                                                                                                                                                                                                                                                                                                                                                                                                                                                                                                                                                |                                                                                       |         |
| Address 2 (optional)         |                                |                                  | Subtotal                                                                                                                                                                                                                                                                                                                                                                                                                                                                                                                                                                                                                                                                                                                                                                                                                                                                                                                                                                                                                                                                                                                                                                                                                                                                                                                                                                                                                                                                                                                                                                                                                                                                                                                                                                                                                                                                                                                                                                                                                                                                                                                       |                                                                                       | \$16.00 |
| Address 2 (optional)         |                                |                                  | In-Person Delivery                                                                                                                                                                                                                                                                                                                                                                                                                                                                                                                                                                                                                                                                                                                                                                                                                                                                                                                                                                                                                                                                                                                                                                                                                                                                                                                                                                                                                                                                                                                                                                                                                                                                                                                                                                                                                                                                                                                                                                                                                                                                                                             |                                                                                       | FREE    |
| Anchorage                    | Armed Forces Americas (AA)     | <sup>Zp Code</sup><br>99504-2428 | TOTAL                                                                                                                                                                                                                                                                                                                                                                                                                                                                                                                                                                                                                                                                                                                                                                                                                                                                                                                                                                                                                                                                                                                                                                                                                                                                                                                                                                                                                                                                                                                                                                                                                                                                                                                                                                                                                                                                                                                                                                                                                                                                                                                          |                                                                                       | \$16.00 |
| Phone Number<br>792-057-2097 |                                |                                  | * If your In-Person delivery or                                                                                                                                                                                                                                                                                                                                                                                                                                                                                                                                                                                                                                                                                                                                                                                                                                                                                                                                                                                                                                                                                                                                                                                                                                                                                                                                                                                                                                                                                                                                                                                                                                                                                                                                                                                                                                                                                                                                                                                                                                                                                                | rler is an                                                                            |         |
| Billing Email                | (in case we need to reach you) |                                  | within 5 days, you'll be cont<br>the Girl Scout can safely del                                                                                                                                                                                                                                                                                                                                                                                                                                                                                                                                                                                                                                                                                                                                                                                                                                                                                                                                                                                                                                                                                                                                                                                                                                                                                                                                                                                                                                                                                                                                                                                                                                                                                                                                                                                                                                                                                                                                                                                                                                                                 | in 5 days, you'll be contacted as soon as<br>Girl Scout can safely deliver the order. |         |
| dctest512-10@girlscout:      | org                            |                                  | This may take several weeks. Thanks for your<br>patience.<br>All sales are final.                                                                                                                                                                                                                                                                                                                                                                                                                                                                                                                                                                                                                                                                                                                                                                                                                                                                                                                                                                                                                                                                                                                                                                                                                                                                                                                                                                                                                                                                                                                                                                                                                                                                                                                                                                                                                                                                                                                                                                                                                                              |                                                                                       |         |
| CONTINUE                     |                                |                                  | Im not a robot                                                                                                                                                                                                                                                                                                                                                                                                                                                                                                                                                                                                                                                                                                                                                                                                                                                                                                                                                                                                                                                                                                                                                                                                                                                                                                                                                                                                                                                                                                                                                                                                                                                                                                                                                                                                                                                                                                                                                                                                                                                                                                                 |                                                                                       | 2       |
|                              |                                |                                  | I'm not a robot                                                                                                                                                                                                                                                                                                                                                                                                                                                                                                                                                                                                                                                                                                                                                                                                                                                                                                                                                                                                                                                                                                                                                                                                                                                                                                                                                                                                                                                                                                                                                                                                                                                                                                                                                                                                                                                                                                                                                                                                                                                                                                                |                                                                                       | CAPTONA |

The next screens ask customers to:

- Complete credit card information.
- Choose a second option if Girl Delivery is not approved.
- Share if they were Girl Scouts. (optional)
- Indicate if they want membership or volunteer information (optional)

Once the customer has completed the information, they click the "I am not a robot" box and the "Place Order" button on the right side.

**Step 4:** The customer then sees an order confirmation screen that includes the option of placing a new order in case they want to send some to a friend!